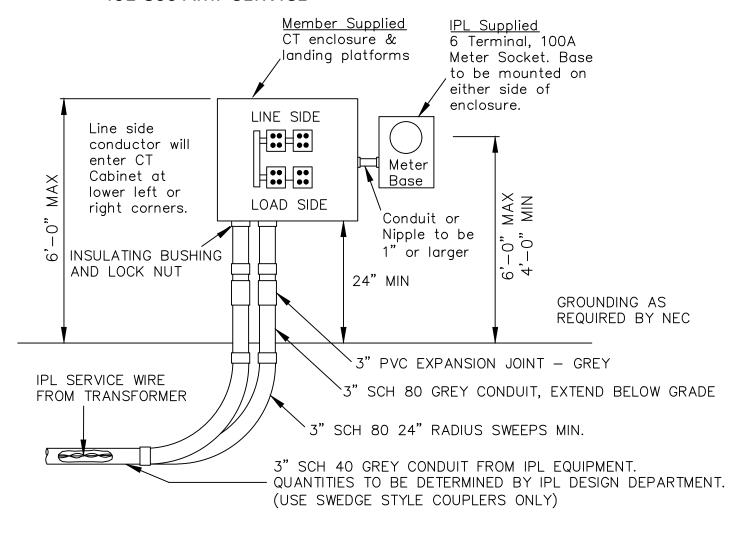

## 1 PHASE CT METERING 401-800 AMP SERVICE

#### CT Enclosure

- Type 3R, ANSI 61 gray
- Removable hinged or non-hinged door(s) w/ sealing and locking provisions
- Service Ampacity: 401-800 Amps
- Cabinet WxHxD: 36x36x11 (min)

# CT Landing Platforms Part #'s or Equivalent

- For bar type ANSI C12.11 CT's
- 600V, 50kA AIC
- Line & Load side Mechanical Lugs

#### Notes:

- 1) The member supplies and installs the current transformer enclosure and landing platform.
- 2) IPL supplies the meter base for your electrician to install.

  Contact IPL for pre—wired meter base. (included in IPL charges)

  IPL supplies and installs the current transformers, instrument wiring and meter.
- 3) IPL will supply, install and connect conductor to the line side only on UNDERGROUND services. The member supplies, installs and connects conductor on OVERHEAD services.