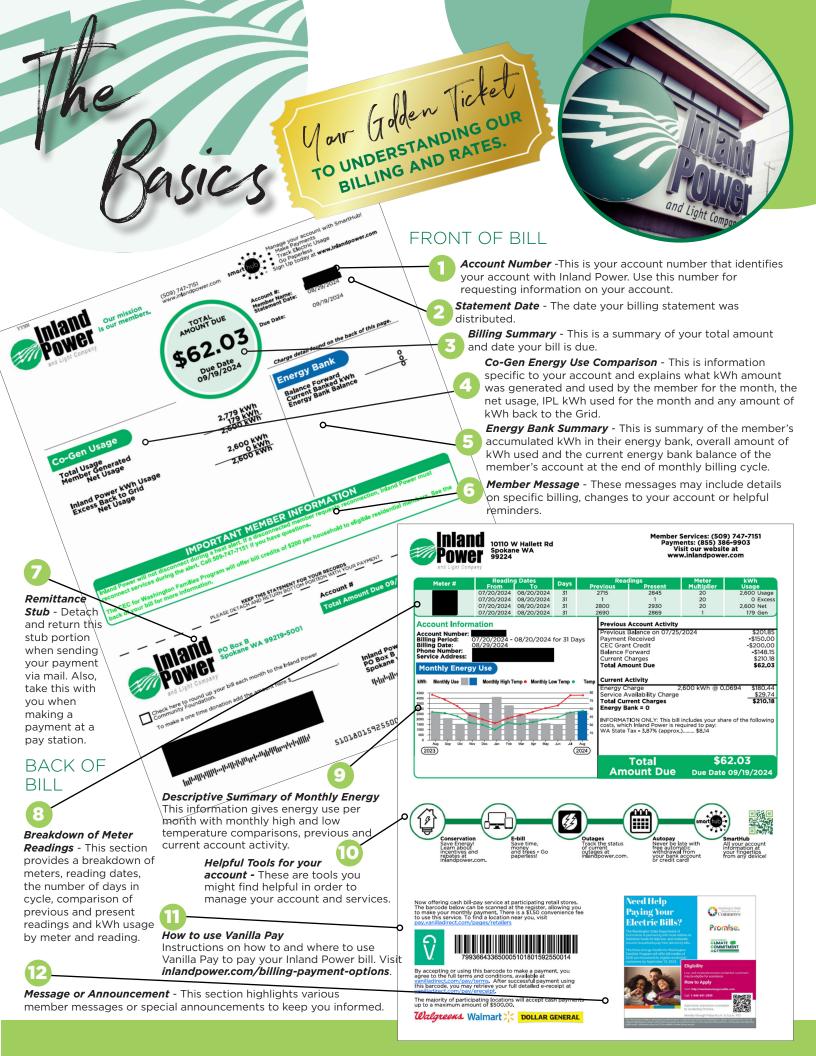

# Inland Power is pleased to offer some of the lowest rates in the country!

## **RESIDENTIAL & SEASONAL**

Service Availability Charge (single) Service Availability Charge (three phase) kWh Charge \$29.74/mo \$41.66/mo \$0.0694/kWh

## GENERAL RESIDENTIAL OR SMALL COMMERCIAL

| Service Availability Charge (single phase) | \$29.74/mo   |
|--------------------------------------------|--------------|
| Service Availability Charge (three phase)  | \$41.66/mo   |
| Demand Charge (over 50 KW)                 | \$7.98/kW    |
| kWh Charge                                 | \$0.0700/kWh |

#### LARGE COMMERCIAL

| Service Availability Charge | \$448/mo     |
|-----------------------------|--------------|
| Demand Charge               | \$7.98/kW    |
| kWh Charge                  | \$0.0714/kW